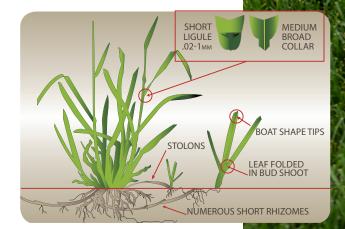

# **DESCRIPTION**

- Kentucky Bluegrass
- Medium-Coarse grass blades
- Dense turf stand
- Dark green colour
- Rhizomatous
- Maintained at 1.25" 1.5" or 31mm 38 mm