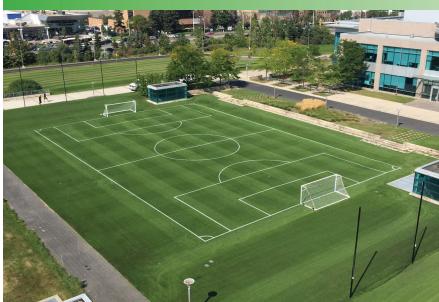

## Engineered Sand Field Profile

Centre Corp approached Greenhorizons Sod Farms to help design and build a soccer pitch for their tenant, Tangerine Financial. Because the location of the field was small and the traffic on the field would be intensified, the design concept agreed upon was an engineered sand profile including a drainage stone layer and sub drainage lines on 3 meter centers, finished with Greenhorizons' Soilless GHG Ultimate Sports Turf System<sup>™</sup>.

**Unique Challenges** – The location for the field was over top of an underground parking garage. This created unique sub grade shaping and drainage requirements, as well as overall size and dimension challenges to fit a usable field within the identified area.

**Results achieved** – Within the tight dimensional restraints, the end result fit very well into the surrounding landscape. Tangerine staff will enjoy a healthy playing surface for many years to come.

## Tangerine Centre Corp

**Project Owner** *Centre Corp* 

**Project Location** Tangerine Office Building, Toronto Ontario

Greenhorizons' Ultimate Sports Turf System™ installation.