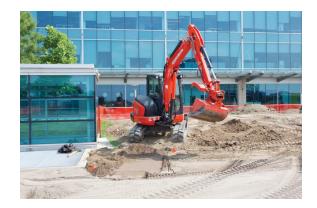

**Unique Challenges** – The location for the field was over top of an underground parking garage. This created unique sub grade shaping and drainage requirements, as well as overall size and dimension challenges to fit a usable field within the identified area.