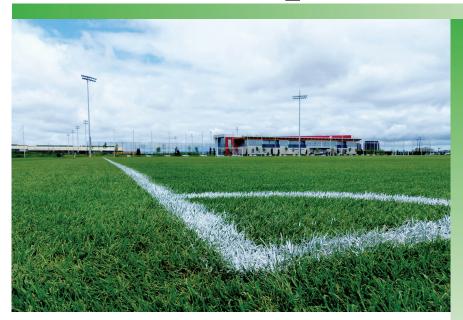

## Professional Turf Management

Greenhorizons Sod Farms was approached by the design team for the Toronto FC, to help determine the best turf option for three new soccer fields being constructed at TFC's new training Center at Downsview Park. Due to the accelerated construction schedule, Greenhorizons' Soilless GHG Ultimate Sport Turf System™, including ProXstablishment, Greenhorizons' Professional Turf Management Program™ was chosen.

**Results achieved** – The three new soccer fields have been very well received by the players, coaches and maintenance staff. The fields have been playable very early in the season and have remained durable all season long.