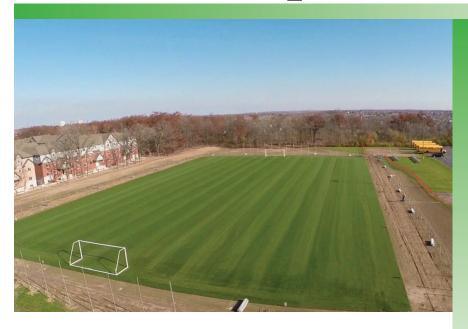

## Soccer Field Installation

Greenhorizons was consulted during the initial stages of this soccer field project. The challenge was to design a regulation size soccer pitch utilizing imported material from a development site next door while minimizing earth moving requirements. Greenhorizons proposed a "push-up" design to raise the playing surface and ensure it would have positive surface drainage. Greenhorizons laid out the field within the area desired by Bethel and construction began.

**Unique Challenges** – Greenhorizons was able to "site-fit" a premier regulation sized soccer field, into the existing grade and utilizing access material from adjacent development site while minimizing impact on adjacent property.

**Results achieved** – The field layout and grade fit very well into the property and was completed on-time and on budget.